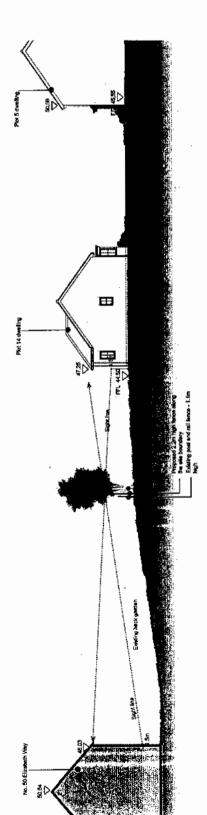

Uplands

. 76

Section BB

Section taken through 50 Ekzabeth Way, plot 14 and plot 5

Resolvent (2001) Standards & (83 units - India) Standards (87 units) Standards (87 units)

Comparative scale

Ground Floor Plan Plots: AS - 12, 13, 14, 15 & 16