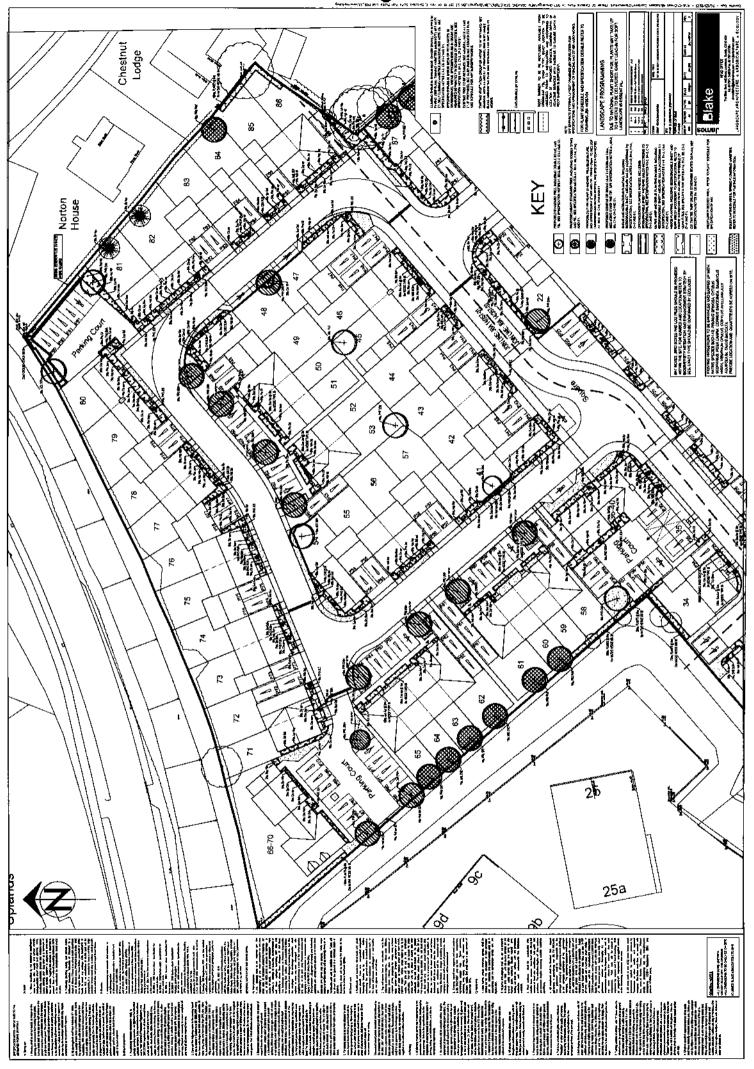

Uplands

. 76





Section BB









Section taken through 50 Ekzabeth Way, plot 14 and plot 5







Resolvent (2001) Standards & (83 units - India) Standards (87 units) Standards (87 units)

Comparative scale











Ground Floor Plan Plots: AS - 12, 13, 14, 15 & 16

| Š         | Date                                                                                                    | Amendment          | nent