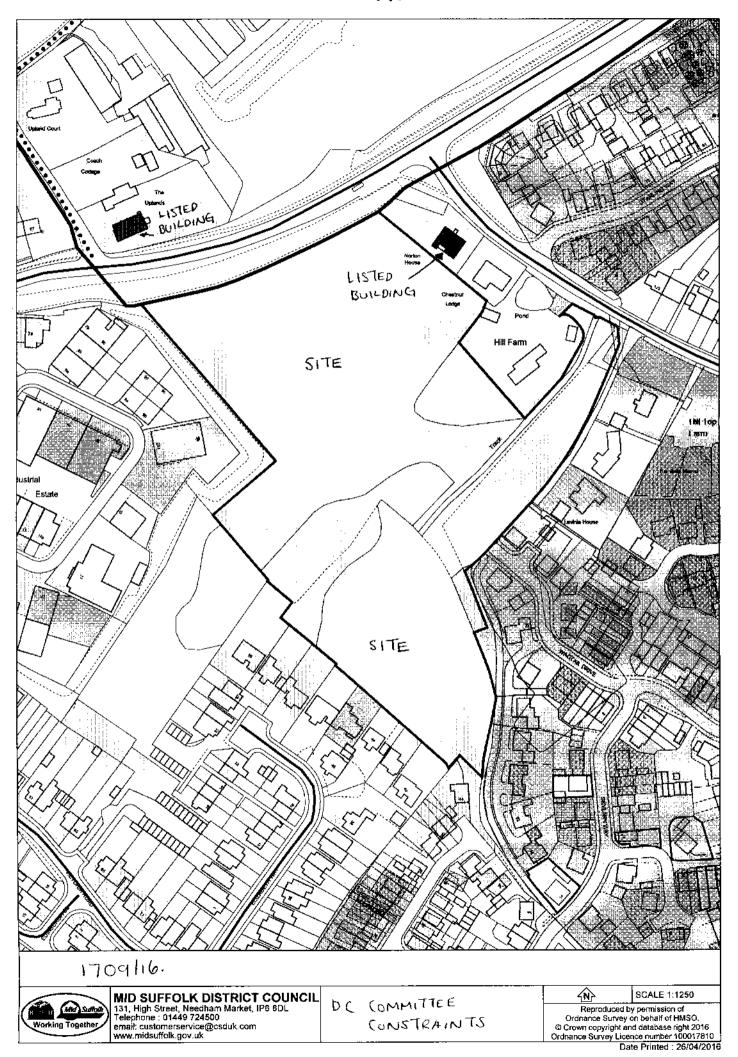

Uplands

. 76





Section BB









Section taken through 50 Ekzabeth Way, plot 14 and plot 5







Resolvent (2001) Standards & (83 units - India) Standards (87 units) Standards (87 units)

Comparative scale











Ground Floor Plan Plots: AS - 12, 13, 14, 15 & 16

| Š         | Date                                                                                                    | Amendment          | nent