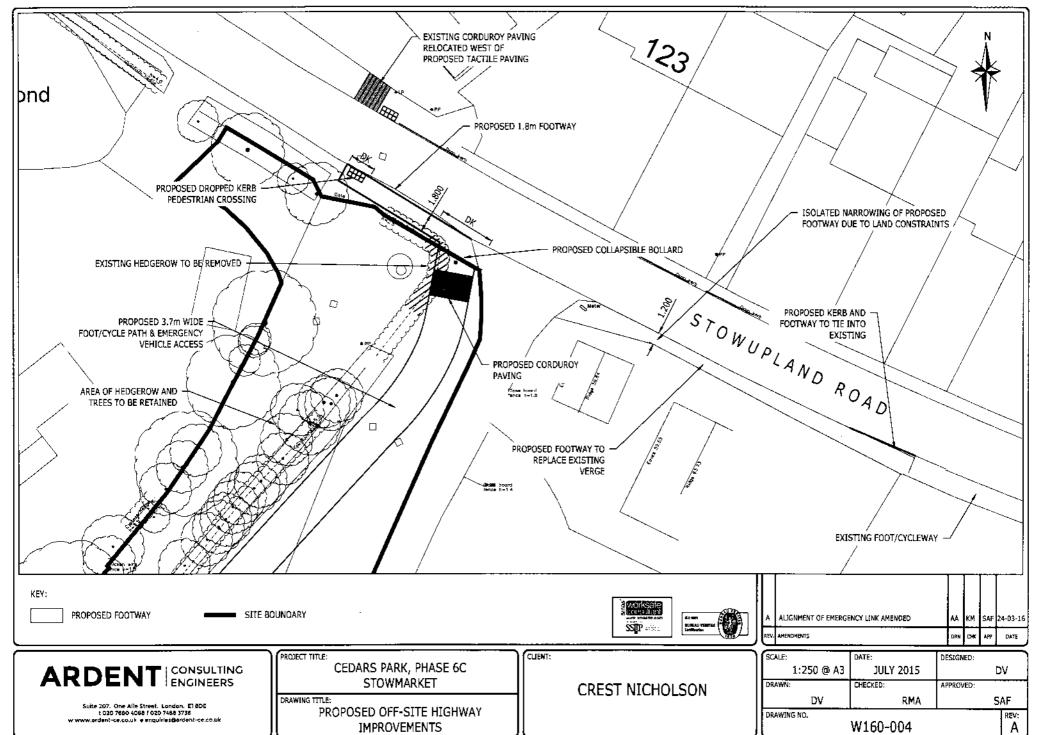

Uplands

. 76





Section BB









Section taken through 50 Ekzabeth Way, plot 14 and plot 5







Resolvent (2001) Standards & (83 units - India) Standards (87 units) Standards (87 units)

Comparative scale











Ground Floor Plan Plots: AS - 12, 13, 14, 15 & 16

| Š         | Date                                                                                                    | Amendment          | nent