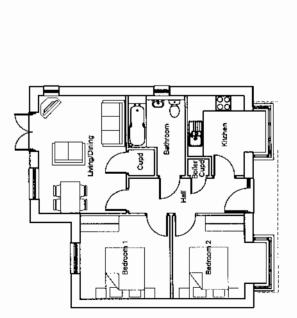

Uplands

. 76

Section BB

Section taken through 50 Ekzabeth Way, plot 14 and plot 5

Resolvent (2001) Standards & (83 units - India) Standards (87 units) Standards (87 units)

Comparative scale

Ground Floor Plan Plots: AS - 12, 13, 14, 15 & 16