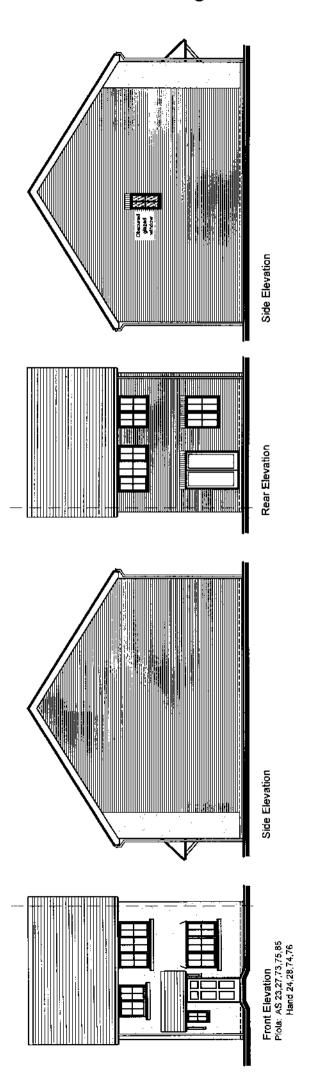

Riverajectskie2501 Stommarket &c (89 Unite) - Planning/Planning-House Types/Sandown

First Floor Plan

S. Kichey Ground Floor Plan Plots: AS 23,27,44,49,57,73,75,54,85 Plots: Hand 24,28,53,74,76,86

Side Elevation

Rear Elevation

Side Elevation

Front Elevation Plots: AS 44,57,84

|           | Late Amendment  | Dwent                                          | No. | ġ | Oate Amendment                                 | dment |  |
|-----------|-----------------|------------------------------------------------|-----|---|------------------------------------------------|-------|--|
| Client:   | Crest Nicholson | notan                                          |     |   |                                                |       |  |
| Project : | Phase 6C,       | Project: Phase 6C, Ceders Park                 |     |   | ή                                              | メントド  |  |
|           |                 |                                                |     |   | Orafix Architectura<br>Station Court           |       |  |
| Drawing:  | Sussex -        | Drawing: Sussex - Elevations (Semi-detached 1) | £   |   | Radional Way                                   |       |  |
| Scale:    | 1:100 @ A3      | _                                              |     |   | T +44 (0)1277 858 233<br>F +44 (0)1277 658 234 | 6 235 |  |
| Date      | May 2015        | Dwg No. 16 - 2501 / 31                         |     |   |                                                | =     |  |