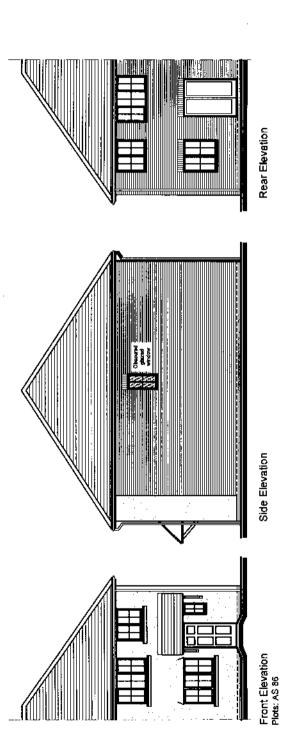

Rear Elevation

Side Elevation

Front Elevation Plots: AS 44,57,84

|           | Late Amendment  | Dwent                                          | No. | ġ | Oate Amendment                                 | dment |  |
|-----------|-----------------|------------------------------------------------|-----|---|------------------------------------------------|-------|--|
| Client:   | Crest Nicholson | notan                                          |     |   |                                                |       |  |
| Project : | Phase 6C,       | Project: Phase 6C, Ceders Park                 |     |   | ή                                              | メントド  |  |
|           |                 |                                                |     |   | Orafix Architectura<br>Station Court           |       |  |
| Drawing:  | Sussex -        | Drawing: Sussex - Elevations (Semi-detached 1) | £   |   | Radional Way                                   |       |  |
| Scale:    | 1:100 @ A3      | _                                              |     |   | T +44 (0)1277 858 233<br>F +44 (0)1277 658 234 | 6 235 |  |
| Date      | May 2015        | Dwg No. 16 - 2501 / 31                         |     |   |                                                | =     |  |