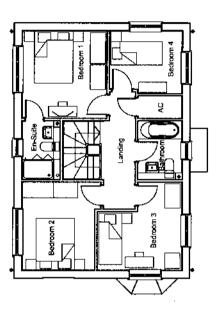

|       |  |
| Project : | Phase 6C,       | Project: Phase 6C, Ceders Park                 |     |   | ή                                              | メントド  |  |
|           |                 |                                                |     |   | Orafix Architectura<br>Station Court           |       |  |
| Drawing:  | Sussex -        | Drawing: Sussex - Elevations (Semi-detached 1) | £   |   | Radional Way                                   |       |  |
| Scale:    | 1:100 @ A3      | _                                              |     |   | T +44 (0)1277 858 233<br>F +44 (0)1277 658 234 | 6 235 |  |
| Date      | May 2015        | Dwg No. 16 - 2501 / 31                         |     |   |                                                | =     |  |







First Floor Plan



CO Kitchen / Dining Change Cha

Ground Floor Plan Piots: AS: 1 Hand: 4



Front Elevation Plots: AS: 1 Hand: 4



Side Elevation



Side Elevation

|                                       |