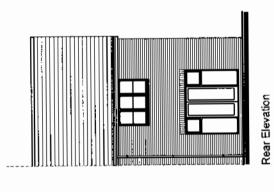

Rear Elevation

Side Elevation

Front Elevation Plots: AS 44,57,84

|           | Late Amendment  | Dwent                                          | No. | ġ | Oate Amendment                                 | dment |  |
|-----------|-----------------|------------------------------------------------|-----|---|------------------------------------------------|-------|--|
| Client:   | Crest Nicholson | notan                                          |     |   |                                                |       |  |
| Project : | Phase 6C,       | Project: Phase 6C, Ceders Park                 |     |   | ή                                              | メントド  |  |
|           |                 |                                                |     |   | Orafix Architectura<br>Station Court           |       |  |
| Drawing:  | Sussex -        | Drawing: Sussex - Elevations (Semi-detached 1) | £   |   | Radional Way                                   |       |  |
| Scale:    | 1:100 @ A3      | _                                              |     |   | T +44 (0)1277 858 233<br>F +44 (0)1277 658 234 | 6 235 |  |
| Date      | May 2015        | Dwg No. 16 - 2501 / 31                         |     |   |                                                | =     |  |