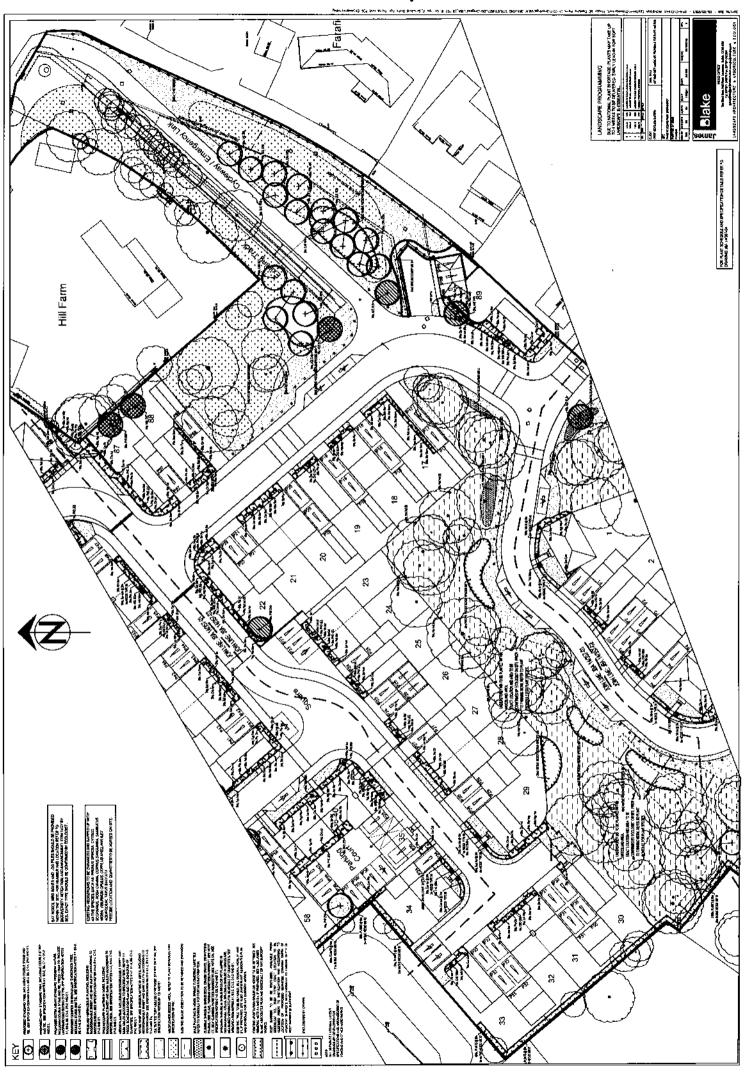

Uplands

. 76





Section BB









Section taken through 50 Ekzabeth Way, plot 14 and plot 5







Resolvent (2001) Standards & (83 units - India) Standards (87 units) Standards (87 units)

Comparative scale











Ground Floor Plan Plots: AS - 12, 13, 14, 15 & 16

| Š         | Date                                                                                                    | Amendment          | nent