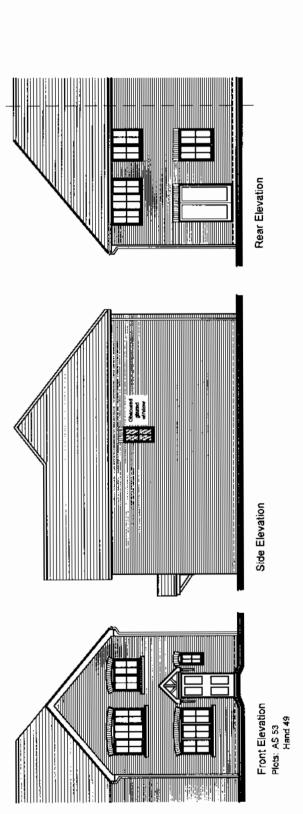

Rear Elevation

Side Elevation

Front Elevation Plots: AS 44,57,84

|           | Late Amendment  | Dwent                                          | No. | ġ | Oate Amendment                                 | dment |  |
|-----------|-----------------|------------------------------------------------|-----|---|------------------------------------------------|-------|--|
| Client:   | Crest Nicholson | notan                                          |     |   |                                                |       |  |
| Project : | Phase 6C,       | Project: Phase 6C, Ceders Park                 |     |   | ή                                              | メントド  |  |
|           |                 |                                                |     |   | Orafix Architectura<br>Station Court           |       |  |
| Drawing:  | Sussex -        | Drawing: Sussex - Elevations (Semi-detached 1) | £   |   | Radional Way                                   |       |  |
| Scale:    | 1:100 @ A3      | _                                              |     |   | T +44 (0)1277 858 233<br>F +44 (0)1277 658 234 | 6 235 |  |
| Date      | May 2015        | Dwg No. 16 - 2501 / 31                         |     |   |                                                | =     |  |