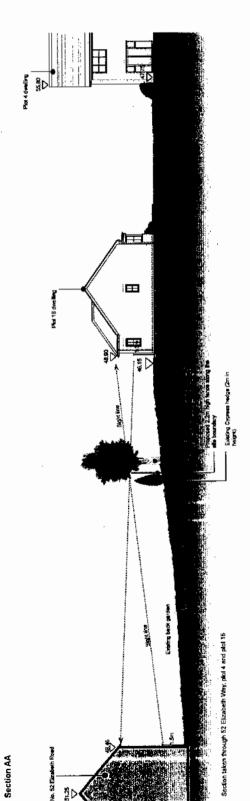

Uplands

. 76

Section BB

Section taken through 50 Ekzabeth Way, plot 14 and plot 5

Resolvent (2001) Standards & (83 units - India) Standards (87 units) Standards (87 units)

Comparative scale

Ground Floor Plan Plots: AS - 12, 13, 14, 15 & 16