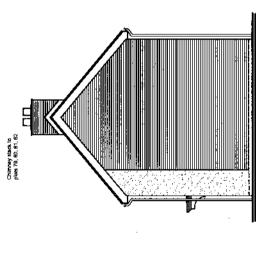

Darte Amendment

Inffide No.

Client: Creat Nicholson

No. Date Amendment

Chimney stack to piots 79, 80, 81, 82

Front Elevation Plots: AS 79,81 Hand 80,82

Chimney stack to plots 78, 80, 81, 82

Side Elevation