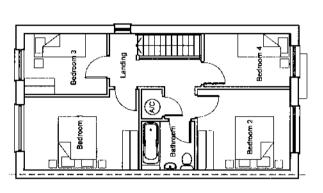

100 @ A3     | Status : Planning                            | : 44        |   | 7 144                                  | T +444 (Q)1277 658 235<br>F +44 (Q)1277 656 234            | T +44 (0)20 7749 7700<br>F +44 (0)20 7739 7502                                 |  |
| <br>                    | March 2016     |                                              |             |   | <b>G</b> odin                          | Info@gradeut,com                                           | www.graffina.com                                                               |  |

M. Projectal (6230) Stornariet RC 189 (2019) - Planning Wilerring Newsre Types Cholet Burgolow Ho 980

1 2 3 ... 5 ... 10m

| W.C./ Cuped Shower  Cuped  Hall |
|---------------------------------|
| Kirzhen Kirzhen                 |







First Floor Plan

Ground Floor Plan Plots: AS 61 Hand 62

Living Cold W.C.





Rear Elevation



Kitchen OOO

Ē.

Living Room

(a)

₹

First Floor Plan

Plots: AS 5,9,20,26,42,55,77,83 Plots: Hand 6,10, 21, 25, 30, 43, 56, 78

Ground Floor Plan



| 10m |
|-----|
| :   |
| υ.  |
| m   |
| 7   |
|     |
| 0   |







| Client: Crest Nicholson