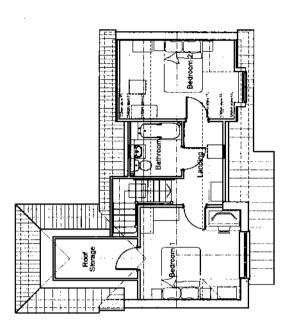

n Birner<br>Lendon EC2A 4H3 |  |
| Scale: 1:100 @ A3       | 1:100  |                | Status: Planning                                      | Rev:          |   | 11                                      | T 444 (0)1277 858 233<br>F 444 (0)1277 858 234                 | T +44 (030 7749 7700                                                            |  |
| Date                    | March  | March 2016     | DWG No :18 - 2601/11                                  |               |   | Mon                                     | Mo <b>Cyrolini</b> .com                                        | www.grafih.d.com                                                                |  |

ANProjectsV162501 Stournarket & (89 Livits) - PlanningVPlanningVNeuse TypesVB2 Burgator

Piols: AS - 12, 13, 14, 15 & 16



First Floor Plan

Ground Floor Plan Plots: AS - 11

|                         | Date Amendment | dment                                        | Intible No. | Š | <b>#</b>                               | Amendment                                                  |                                                                                |  |
|-------------------------|----------------|----------------------------------------------|-------------|---|----------------------------------------|------------------------------------------------------------|--------------------------------------------------------------------------------|--|
| Client: Creat Nicholson | Crest Nich     | noslon                                       |             |   | L                                      |