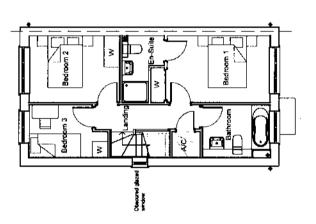

Riverajectskie2501 Stommarket &c (89 Unite) - Planning/Planning-House Types/Sandown

First Floor Plan

S. Kichey Ground Floor Plan Plots: AS 23,27,44,49,57,73,75,54,85 Plots: Hand 24,28,53,74,76,86

Side Elevation