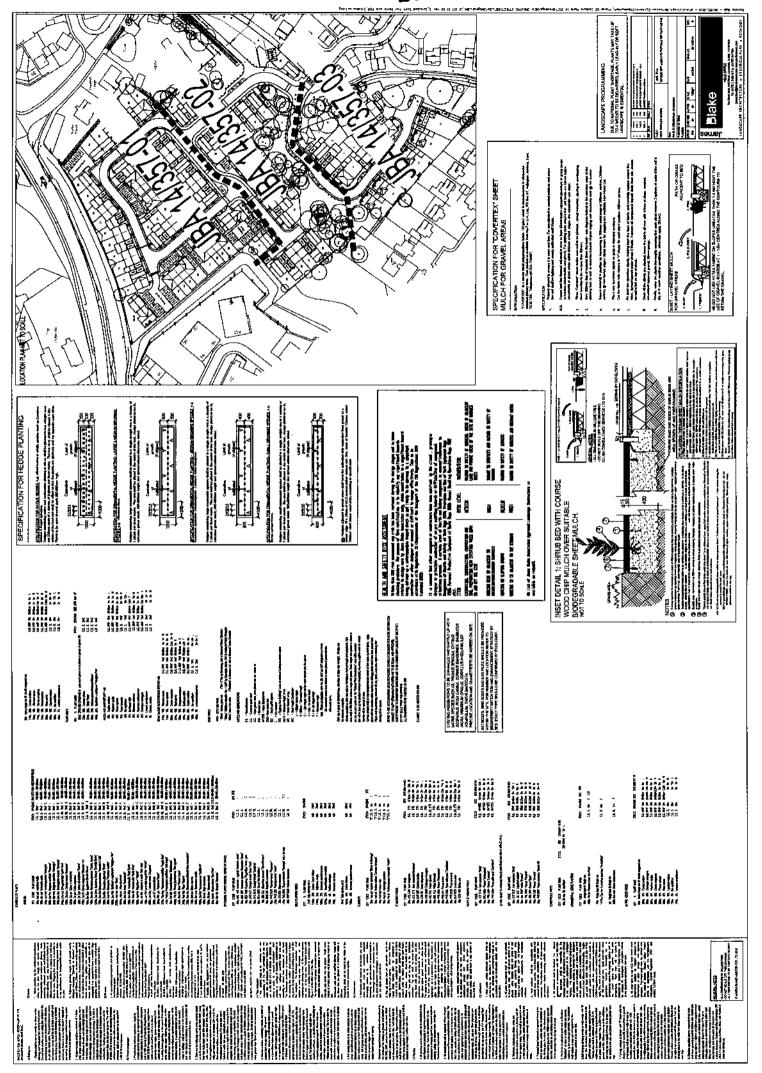

Uplands

. 76





Section BB









Section taken through 50 Ekzabeth Way, plot 14 and plot 5







Resolvent (2001) Standards & (83 units - India) Standards (87 units) Standards (87 units)

Comparative scale











Ground Floor Plan Plots: AS - 12, 13, 14, 15 & 16

| Š         | Date                                                                                                    | Amendment          | nent