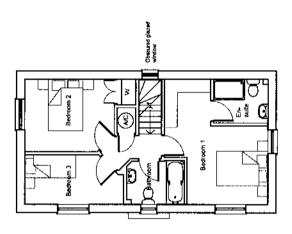

ANProjectsV162501 Stournarket & (89 Livits) - PlanningVPlanningVNeuse TypesVB2 Burgator

Piols: AS - 12, 13, 14, 15 & 16

First Floor Plan

Ground Floor Plan Plots: AS - 11

|                         | Date Amendment | dment                                        | Intible No. | Š | <b>#</b>                               | Amendment                                                  |                                                                                |  |
|-------------------------|----------------|----------------------------------------------|-------------|---|----------------------------------------|------------------------------------------------------------|--------------------------------------------------------------------------------|--|
| Client: Creat Nicholson | Crest Nich     | noslon                                       |             |   | L                                      |                                                            |                                                                                |  |
| Project :               | Phase 6C,      | Project : Phase 6C, Cadars Park              |             |   |                                        | Ä                                                          | /FIK                                                                           |  |
|                         | Stownark       | Stowmarker, Suffolk                          |             |   | Graffit                                | Grafit Archibecture                                        |                                                                                |  |
| Drawing :               | Chalet Bu      | Drawing :Cha(et Bungalow Ha88a - Floor Plans | : :         |   | States Court<br>Radford Way<br>Gentral | Station Court<br>Radford Way<br>Gentley<br>Essen CM 12 002 | Zellend House<br>Unit E Ground Foor<br>5-25 Serution Sites<br>London EC2A 441J |  |
| Scale:                  | 1:100 @ A3     | Status : Planning                            | : 44        |   | 7 144                                  | T +444 (Q)1277 658 235<br>F +44 (Q)1277 656 234            | T +44 (0)20 7749 7700<br>F +44 (0)20 7739 7502                                 |  |
| <br>                    | March 2016     |                                              |             |   | <b>G</b> odin                          | Info@gradeut,com                                           | www.graffina.com                                                               |  |