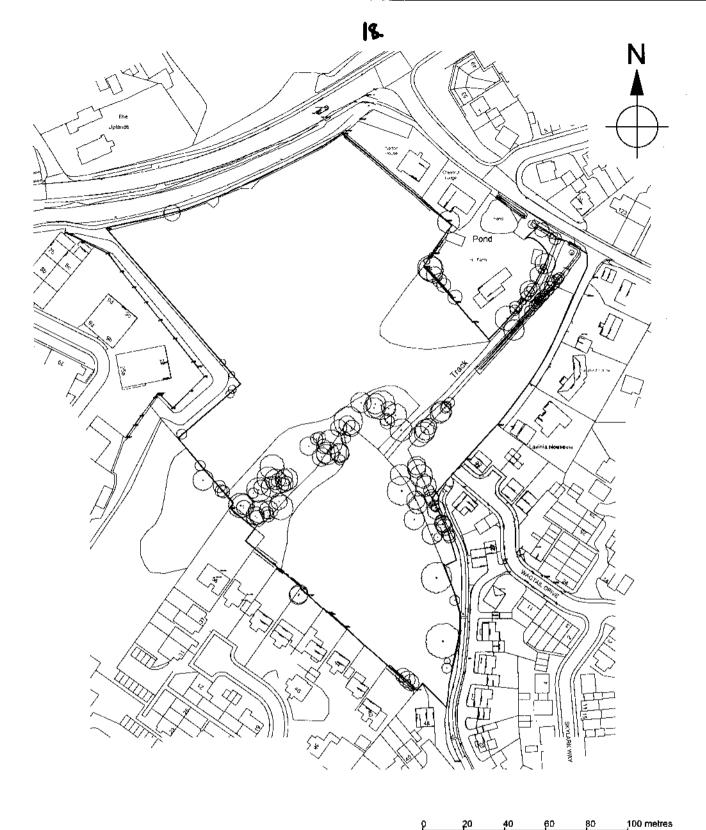

Uplands

. 76





Section BB









Section taken through 50 Ekzabeth Way, plot 14 and plot 5







Resolvent (2001) Standards & (83 units - India) Standards (87 units) Standards (87 units)

Comparative scale











Ground Floor Plan Plots: AS - 12, 13, 14, 15 & 16

| Š         | Date                                                                                                    | Amendment          | nent