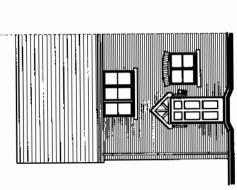

Rear Elevation

Side Elevation

Front Elevation Plots: AS 44,57,84

|           | Late Amendment  | Dwent                                          | No. | ġ | Oate Amendment                                 | dment |  |
|-----------|-----------------|------------------------------------------------|-----|---|------------------------------------------------|-------|--|
| Client:   | Crest Nicholson | notan                                          |     |   |                                                |       |  |
| Project : | Phase 6C,       | Project: Phase 6C, Ceders Park                 |     |   | ή                                              | メントド  |  |
|           |                 |                                                |     |   | Orafix Architectura<br>Station Court           |       |  |
| Drawing:  | Sussex -        | Drawing: Sussex - Elevations (Semi-detached 1) | £   |   | Radional Way                                   |       |  |
| Scale:    | 1:100 @ A3      | _                                              |     |   | T +44 (0)1277 858 233<br>F +44 (0)1277 658 234 | 6 235 |  |
| Date      | May 2015        | Dwg No. 16 - 2501 / 31                         |     |   |                                                | =     |  |