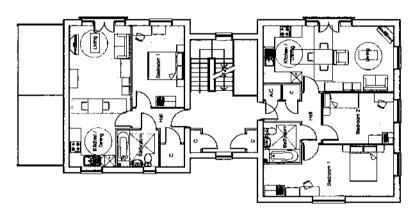

ANProjectsV162501 Stournarket & (89 Livits) - PlanningVPlanningVNeuse TypesVB2 Burgator

Piols: AS - 12, 13, 14, 15 & 16

First Floor Plan

Ground Floor Plan Plots: AS - 11

|                         | Date Amendment | dment                                        | Intible No. | Š | <b>#</b>                               | Amendment                                                  |                                                                                |  |
|-------------------------|----------------|----------------------------------------------|-------------|---|----------------------------------------|------------------------------------------------------------|--------------------------------------------------------------------------------|--|
| Client: Creat Nicholson | Crest Nich     | noslon                                       |             |   | L                                      |                                                            |                                                                                |  |
| Project :               | Phase 6C,      | Project : Phase 6C, Cadars Park              |             |   |                                        | Ä                                                          | /FIK                                                                           |  |
|                         | Stownark       | Stowmarker, Suffolk                          |             |   | Graffit                                | Grafit Archibecture                                        |                                                                                |  |
| Drawing :               | Chalet Bu      | Drawing :Cha(et Bungalow Ha88a - Floor Plans | : :         |   | States Court<br>Radford Way<br>Gentral | Station Court<br>Radford Way<br>Gentley<br>Essen CM 12 002 | Zellend House<br>Unit E Ground Foor<br>5-25 Serution Sites<br>London EC2A 441J |  |
| Scale:                  | 1:100 @ A3     | Status : Planning                            | : 44        |   | 7 144                                  | T +444 (Q)1277 658 235<br>F +44 (Q)1277 656 234            | T +44 (0)20 7749 7700<br>F +44 (0)20 7739 7502                                 |  |
| <br>                    | March 2016     |                                              |             |   | <b>G</b> odin                          | Info@gradeut,com                                           | www.graffina.com                                                               |  |

M. Projectal (6230) Stornariet RC 189 (2019) - Planning Wilerring Newsre Types Cholet Burgolow Ho 980

1 2 3 ... 5 ... 10m

| W.C./ Cuped Shower  Cuped  Hall |
|---------------------------------|
| Kirzhen Kirzhen                 |