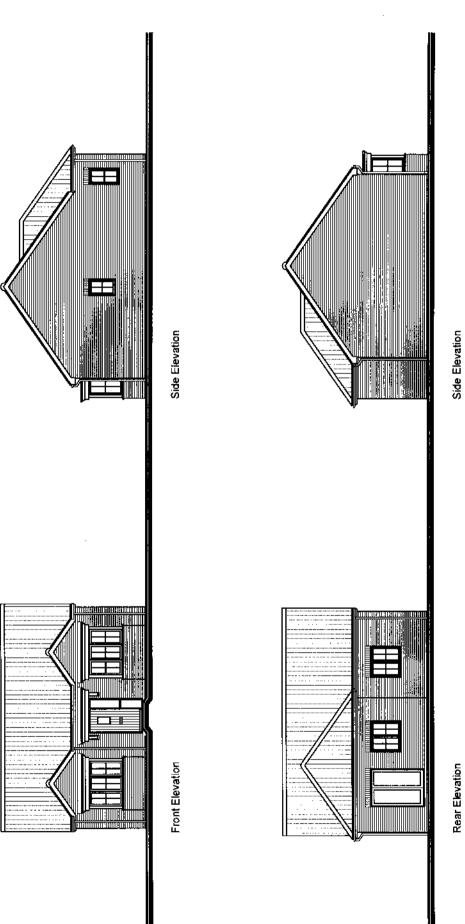

Rear Elevation

Side Elevation

Front Elevation Plots: AS 44,57,84

|           | Late Amendment  | Dwent                                          | No. | ġ | Oate Amendment                                 | dment |  |
|-----------|-----------------|------------------------------------------------|-----|---|------------------------------------------------|-------|--|
| Client:   | Crest Nicholson | notan                                          |     |   |                                                |       |  |
| Project : | Phase 6C,       | Project: Phase 6C, Ceders Park                 |     |   | ή                                              | メントド  |  |
|           |                 |                                                |     |   | Orafix Architectura<br>Station Court           |       |  |
| Drawing:  | Sussex -        | Drawing: Sussex - Elevations (Semi-detached 1) | £   |   | Radional Way                                   |       |  |
| Scale:    | 1:100 @ A3      | _                                              |     |   | T +44 (0)1277 858 233<br>F +44 (0)1277 658 234 | 6 235 |  |
| Date      | May 2015        | Dwg No. 16 - 2501 / 31                         |     |   |                                                | =     |  |