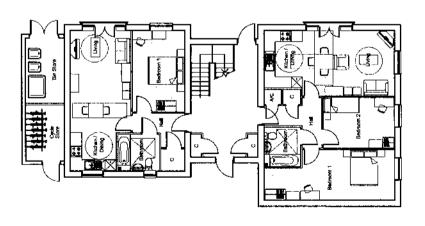

ANProjectsV162501 Stournarket & (89 Livits) - PlanningVPlanningVNeuse TypesVB2 Burgator

Piols: AS - 12, 13, 14, 15 & 16

First Floor Plan

Ground Floor Plan Plots: AS - 11

|                         | Date Amendment | dment                                        | Intible No. | Š | <b>#</b>                               | Amendment                                                  |                                                                                |  |
|-------------------------|----------------|----------------------------------------------|-------------|---|----------------------------------------|------------------------------------------------------------|--------------------------------------------------------------------------------|--|
| Client: Creat Nicholson | Crest Nich     | noslon                                       |             |   | L                                      |                                                            |                                                                                |  |
| Project :               | Phase 6C,      | Project : Phase 6C, Cadars Park              |             |   |                                        | Ä                                                          | /FIK                                                                           |  |
|                         | Stownark       | Stowmarker, Suffolk                          |             |   | Graffit                                | Grafit Archibecture                                        |                                                                                |  |
| Drawing :               | Chalet Bu      | Drawing :Cha(et Bungalow Ha88a - Floor Plans | : :         |   | States Court<br>Radford Way<br>Gentral | Station Court<br>Radford Way<br>Gentley<br>Essen CM 12 002 | Zellend House<br>Unit E Ground Foor<br>5-25 Serution Sites<br>London EC2A 441J |  |
| Scale:                  | 1:100 @ A3     | Status : Planning                            | : 44        |   | 7 144                                  | T +444 (Q)1277 658 235<br>F +44 (Q)1277 656 234            | T +44 (0)20 7749 7700<br>F +44 (0)20 7739 7502                                 |  |
| <br>                    | March 2016     |                                              |             |   | <b>G</b> odin                          | Info@gradeut,com                                           | www.graffina.com                                                               |  |

M. Projectal (6230) Stornariet RC 189 (2019) - Planning Wilerring Newsre Types Cholet Burgolow Ho 980

1 2 3 ... 5 ... 10m

| W.C./ Cuped Shower  Cuped  Hall |
|---------------------------------|
| Kirzhen Kirzhen                 |