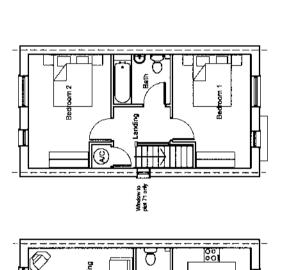

ANProjectsV162501 Stournarket & (89 Livits) - PlanningVPlanningVNeuse TypesVB2 Burgator

Piols: AS - 12, 13, 14, 15 & 16

First Floor Plan

Ground Floor Plan Plots: AS - 11

|                         | Date Amendment | dment                                        | Intible No. | Š | <b>#</b>                               | Amendment                                                  |                                                                                |  |
|-------------------------|----------------|----------------------------------------------|-------------|---|----------------------------------------|------------------------------------------------------------|--------------------------------------------------------------------------------|--|
| Client: Creat Nicholson | Crest Nich     | noslon                                       |             |   | L                                      |                                                            |                                                                                |  |
| Project :               | Phase 6C,      | Project : Phase 6C, Cadars Park              |             |   |                                        | Ä                                                          | /FIK                                                                           |  |
|                         | Stownark       | Stowmarker, Suffolk                          |             |   | Graffit                                | Grafit Archibecture                                        |                                                                                |  |
| Drawing :               | Chalet Bu      | Drawing :Cha(et Bungalow Ha88a - Floor Plans | : :         |   | States Court<br>Radford Way<br>Gentral | Station Court<br>Radford Way<br>Gentley<br>Essen CM 12 002 | Zellend House<br>Unit E Ground Foor<br>5-25 Serution Sites<br>London EC2A 441J |  |
| Scale:                  | 1:100 @ A3     | Status : Planning                            | : 44        |   | 7 144                                  | T +444 (Q)1277 658 235<br>F +44 (Q)1277 656 234            | T +44 (0)20 7749 7700<br>F +44 (0)20 7739 7502                                 |  |
| <br>                    | March 2016     |                                              |             |   | <b>G</b> odin                          | Info@gradeut,com                                           | www.graffina.com                                                               |  |