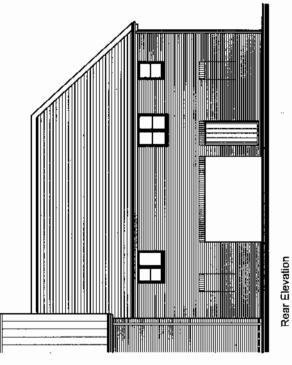

r Plans                                           |   | Radford Way<br>Clarkey<br>Essey CM12 002 | 11.5 OCZ                                       | Unit E Ground Floor<br>5-25 Serution Struct<br>London EC2A 4HJ |   |
| Scale: 1:100 @ A3 Status: Planning Rev                                      | Г | ±++<br>€ 5                               | T +44 (0)1277 658 230<br>F +44 (0)1277 658 234 | 7 *44 (0)20 7749 7700<br>F +44 (0)20 7749 7502                 |   |
| Date: May 2015 Dwg No : 18 - 2501 / 14                                      |   | lide (Br                                 | nto Characteristics com                        | DOME OF THE PARTY                                              |   |

Richrojectsvikkaus Stownarhet Gc (89 Junis) – Planning Morwing Newson Types Chalsworth







Front Elevation

Plots: AS 35



Rights products (1620) Stannarhet Sc (89 Units) - Rowning Mouse Types/Last 2



Roof Plan 1

Floor Plan



Rear Elevation



| Client: Creat Nicholaon; Project: Phase 6C, Cedans Park  Orawing: Single Garage - Plana & Elevations (Type 1) Scale: 1:100 69 A3 Status: Planning Frv. Date: May 2015 Dwg No.: 162301/50