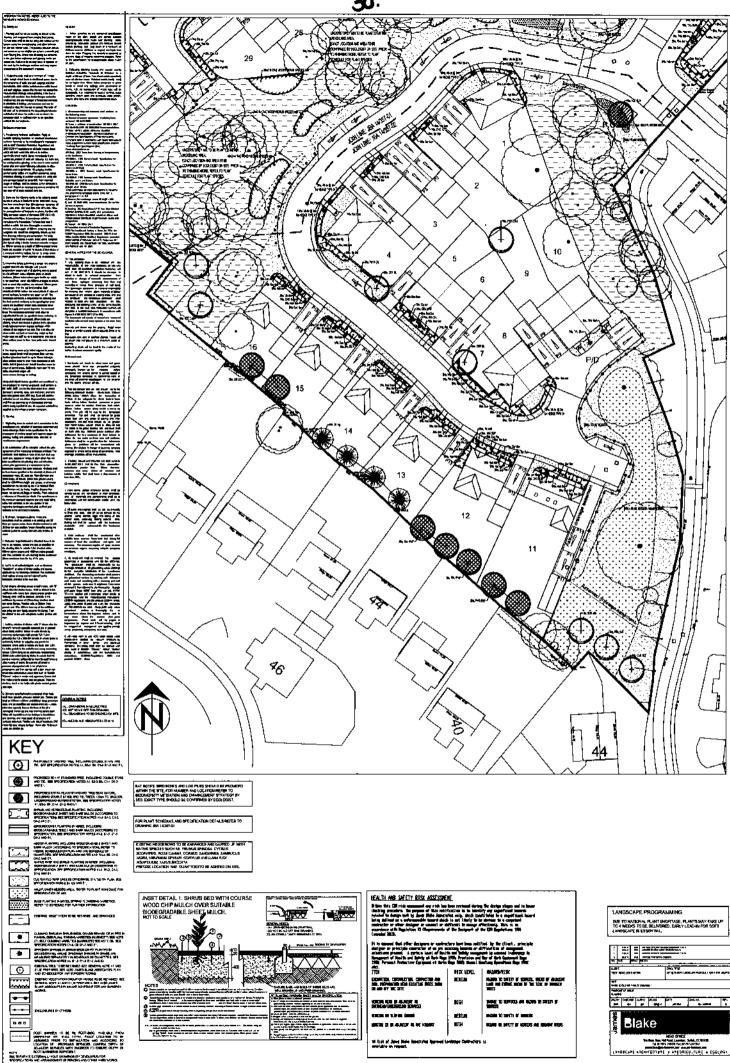

Uplands

. 76





Section BB









Section taken through 50 Ekzabeth Way, plot 14 and plot 5







Resolvent (2001) Standards & (83 units - India) Standards (87 units) Standards (87 units)

Comparative scale











Ground Floor Plan Plots: AS - 12, 13, 14, 15 & 16

| Š         | Date                                                                                                    | Amendment          | nent