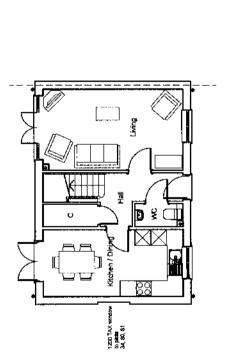

ANProjectsV162501 Stournarket & (89 Livits) - PlanningVPlanningVNeuse TypesVB2 Burgator

Piols: AS - 12, 13, 14, 15 & 16

First Floor Plan

Ground Floor Plan Plots: AS - 11

|                         | Date Amendment | dment                                        | Intible No. | Š | <b>#</b>                               | Amendment                                                  |                                                                                |  |
|-------------------------|----------------|----------------------------------------------|-------------|---|----------------------------------------|------------------------------------------------------------|--------------------------------------------------------------------------------|--|
| Client: Creat Nicholson | Crest Nich     | noslon                                       |             |   | L                                      |                                                            |                                                                                |  |
| Project :               | Phase 6C,      | Project : Phase 6C, Cadars Park              |             |   |                                        | Ä                                                          | /FIK                                                                           |  |
|                         | Stownark       | Stowmarker, Suffolk                          |             |   | Graffit                                | Grafit Archibecture                                        |                                                                                |  |
| Drawing :               | Chalet Bu      | Drawing :Cha(et Bungalow Ha88a - Floor Plans | : :         |   | States Court<br>Radford Way<br>Gentral | Station Court<br>Radford Way<br>Gentley<br>Essen CM 12 002 | Zellend House<br>Unit E Ground Foor<br>5-25 Serution Sites<br>London EC2A 441J |  |
| Scale:                  | 1:100 @ A3     | Status : Planning                            | : 44        |   | 7 144                                  | T +444 (Q)1277 658 235<br>F +44 (Q)1277 656 234            | T +44 (0)20 7749 7700<br>F +44 (0)20 7739 7502                                 |  |
| <br>                    | March 2016     |                                              |             |   | <b>G</b> odin                          | Info@gradeut,com                                           | www.graffina.com                                                               |  |

M. Projectal (6230) Stornariet RC 189 (2019) - Planning Wilerring Newsre Types Cholet Burgolow Ho 980

1 2 3 ... 5 ... 10m

| W.C./ Cuped Shower  Cuped  Hall |
|---------------------------------|
| Kirzhen Kirzhen                 |