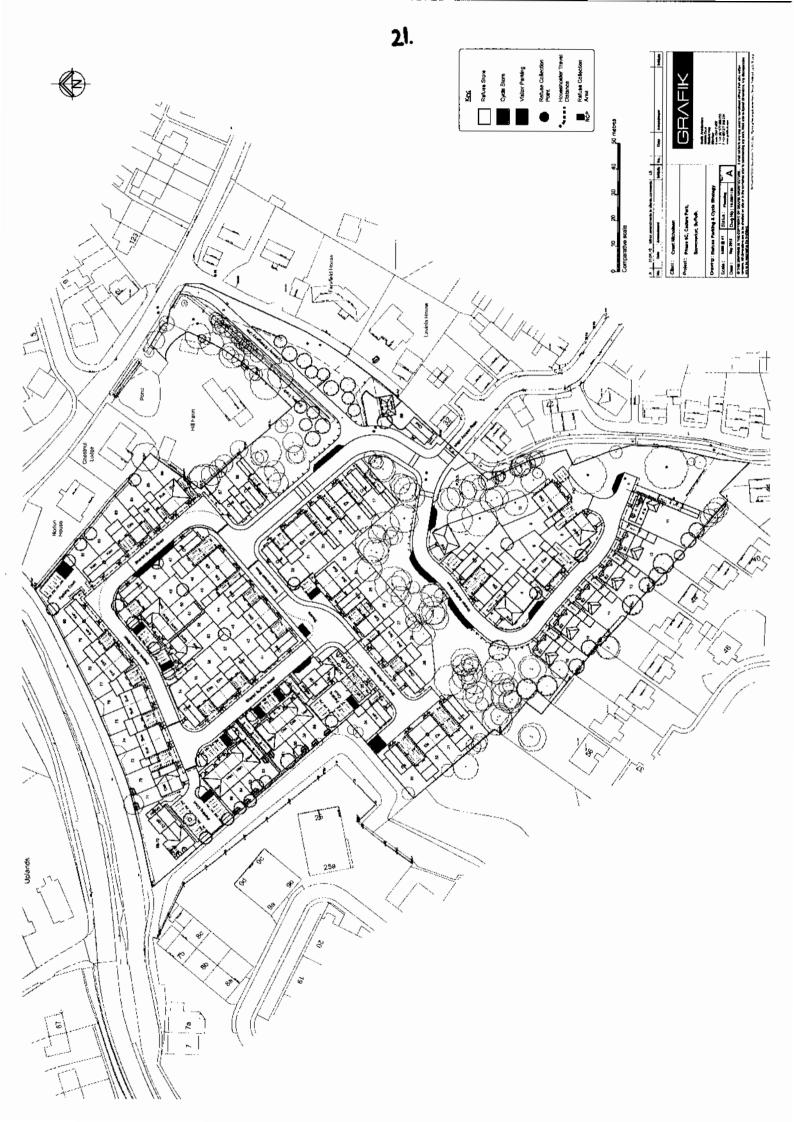

Uplands

. 76





Section BB









Section taken through 50 Ekzabeth Way, plot 14 and plot 5







Resolvent (2001) Standards & (83 units - India) Standards (87 units) Standards (87 units)

Comparative scale











Ground Floor Plan Plots: AS - 12, 13, 14, 15 & 16

| Š         | Date                                                                                                    | Amendment          | nent