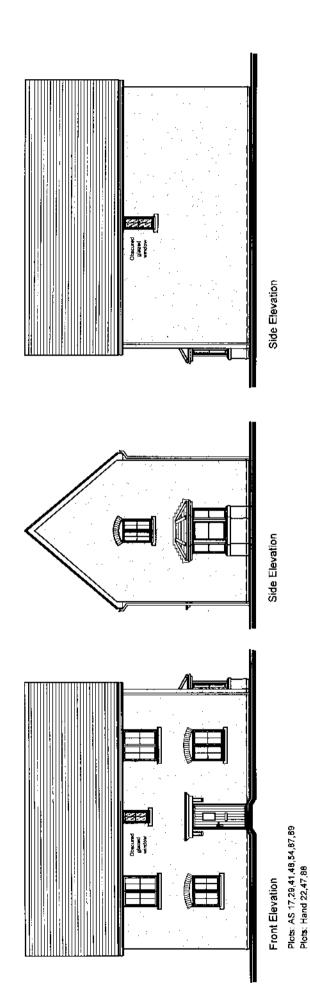

| 7 144                                  | T +444 (Q)1277 658 235<br>F +44 (Q)1277 656 234            | T +44 (0)20 7749 7700<br>F +44 (0)20 7739 7502                                 |  |
| <br>                    | March 2016     |                                              |             |   | <b>G</b> odin                          | Info@gradeut,com                                           | www.graffina.com                                                               |  |

M. Projectal (6230) Stornariet RC 189 (2019) - Planning Wilerring Newsre Types Cholet Burgolow Ho 980

1 2 3 ... 5 ... 10m

| W.C./ Cuped Shower  Cuped  Hall |
|---------------------------------|
| Kirzhen Kirzhen                 |







First Floor Plan

Ground Floor Plan Plots: AS 61 Hand 62

Living Cold W.C.





Rear Elevation



Kitchen OOO

Ē.

Living Room

(a)

₹

First Floor Plan

Plots: AS 5,9,20,26,42,55,77,83 Plots: Hand 6,10, 21, 25, 30, 43, 56, 78

Ground Floor Plan



| 10m |
|-----|
| :   |
| υ.  |
| m   |
| 7   |
|     |
| 0   |







| Client: Crest Nicholson